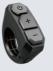

### Remote

| Connection Type            | Wire       |
|----------------------------|------------|
| Waterproof                 | IP66       |
| Operating Temperature (°C) | -20 ~+70   |
| Storage Temperature (°C)   | -25 ~+80°C |
| Number of Buttons          | 3          |
| Functions                  | (b),+,-    |